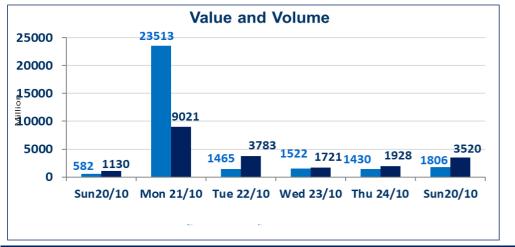

### ISX Trading Indices of Sunday 27/10/2024

| Traded Volume and OTC | 1,806,801,652 | Traded Value and OTC | 3,520,284,592 | Traders | 1,204 |
|-----------------------|---------------|----------------------|---------------|---------|-------|
| ISX Index 60          | 1,000.26      | ISX Index 15         | 1,073.47      |         |       |
| Previous ISX Index60  | 995.41        | Previous ISX Index15 | 1,066.86      |         |       |
| Change %              | 0.49          | Change %             | 0.62          |         |       |
| Change                | 4.85          | Change               | 6.61          |         |       |