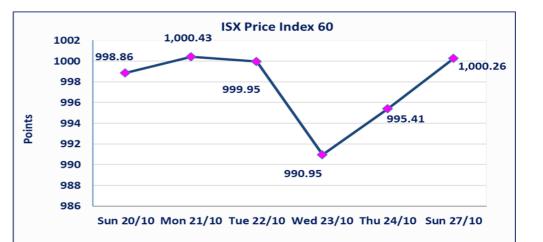

### ISX Trading Indices of Sunday 27/10/2024

| Traded Volume and OTC | 1,806,801,652 | Traded Value and OTC | 3,520,284,592 | Traders | 1,204 |
|-----------------------|---------------|----------------------|---------------|---------|-------|
| ISX Index 60          | 1,000.26      | ISX Index 15         | 1,073.47      |         |       |
| Previous ISX Index60  | 995.41        | Previous ISX Index15 | 1,066.86      |         |       |
| Change %              | 0.49          | Change %             | 0.62          |         |       |
| Change                | 4.85          | Change               | 6.61          |         |       |