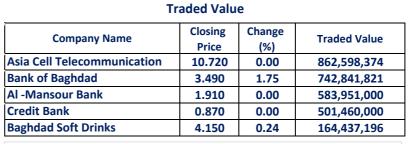

#### The most active companies in term of traded volume and value

#### Traded Volume

| Company Name                | Closing<br>Price | Change (%) | Traded Volume |
|-----------------------------|------------------|------------|---------------|
| Credit Bank                 | 0.870            | 0.00       | 576,500,000   |
| Al -Mansour Bank            | 1.910            | 0.00       | 304,418,749   |
| Bank of Baghdad             | 3.490            | 1.75       | 213,075,814   |
| Asia Cell Telecommunication | 10.720           | 0.00       | 80,598,304    |
| Middle East Bank            | 0.080            | -11.11     | 57,831,443    |