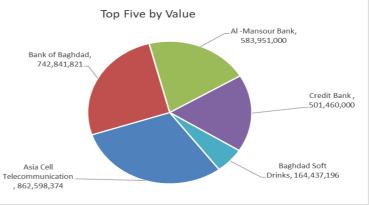

#### The most active companies in term of traded volume and value

#### Traded Volume

| Company Name                | Closing<br>Price | Change (%) | Traded Volume |
|-----------------------------|------------------|------------|---------------|
| Credit Bank                 | 0.870            | 0.00       | 576,500,000   |
| Al -Mansour Bank            | 1.910            | 0.00       | 304,418,749   |
| Bank of Baghdad             | 3.490            | 1.75       | 213,075,814   |
| Asia Cell Telecommunication | 10.720           | 0.00       | 80,598,304    |
| Middle East Bank            | 0.080            | -11.11     | 57,831,443    |