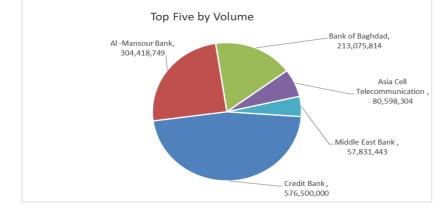

#### The most active companies in term of traded volume and value

#### Traded Volume

| Company Name                | Closing<br>Price | Change (%) | Traded Volume |
|-----------------------------|------------------|------------|---------------|
| Credit Bank                 | 0.870            | 0.00       | 576,500,000   |
| Al -Mansour Bank            | 1.910            | 0.00       | 304,418,749   |
| Bank of Baghdad             | 3.490            | 1.75       | 213,075,814   |
| Asia Cell Telecommunication | 10.720           | 0.00       | 80,598,304    |
| Middle East Bank            | 0.080            | -11.11     | 57,831,443    |